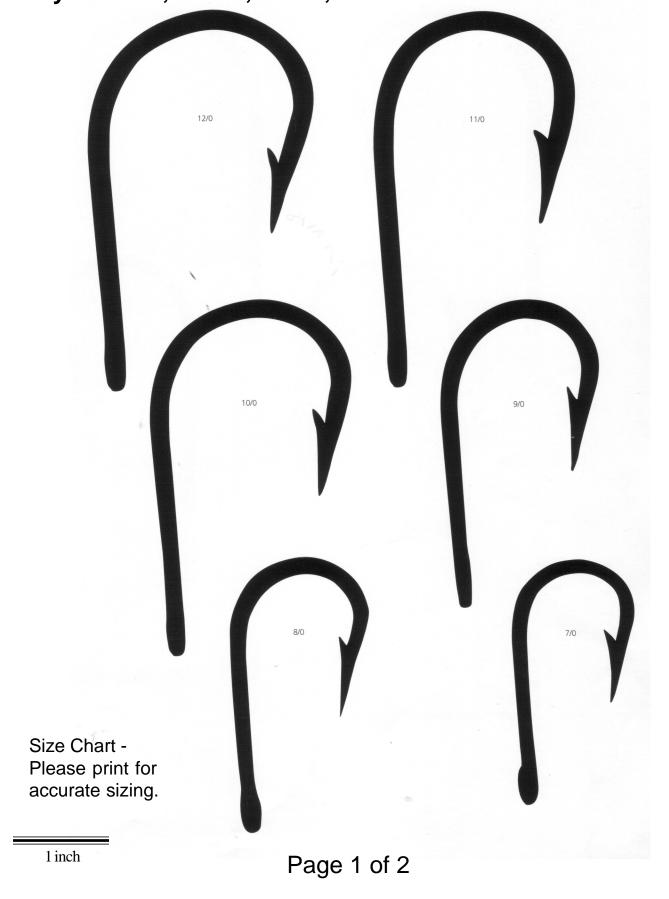

## Mustad<sup>®</sup> Swordfish and Tuna (Longline) Hooks Style 7698B, 7698R, 76800, 76801 and 9202SKR

7698B- Sea Mate, Forged shank, 2 extra strong. Tapered brazed ring. Knife edge long point. Duratin finish. Available in sizes 7/0-12/0 in boxes of 10, 100 and 1000

7698R- Sea Mate, Forged shank, 2 extra Strong, Reversed, Tapered brazed ring. Knife edge long point. Duratin finish. Available in sizes 8/0- 9/0 in boxes of 100

76800- Sea Mate, Forged shank, 2 extra strong, Ringed eye. Knife edge long point, Duratin finish. Available in size 9/0 in boxes of 100

76801- Sea Mate, Forged shank, 2 extra strong, Reversed, Ringed eye. Knife edge long point, Duratin finish. Available in size 9/0 in boxes of 100

Mustad Ring Eye Tuna Hook
Style 9202SKR

Size Chart Please print for accurate sizing.

9202SKR- Hollow point Tuna Hook, Kirbed with welded ring. Duratin finish available in sizes 7/0-10/0 in boxes of 100

www.snlcorp.com Email: snlcorp@snlcorp.com

CORPORATION
P.O. Box 780189
Sebastian, FL 32978
(800)330-3087
(772)589-3087
Fax (772) 589-3106