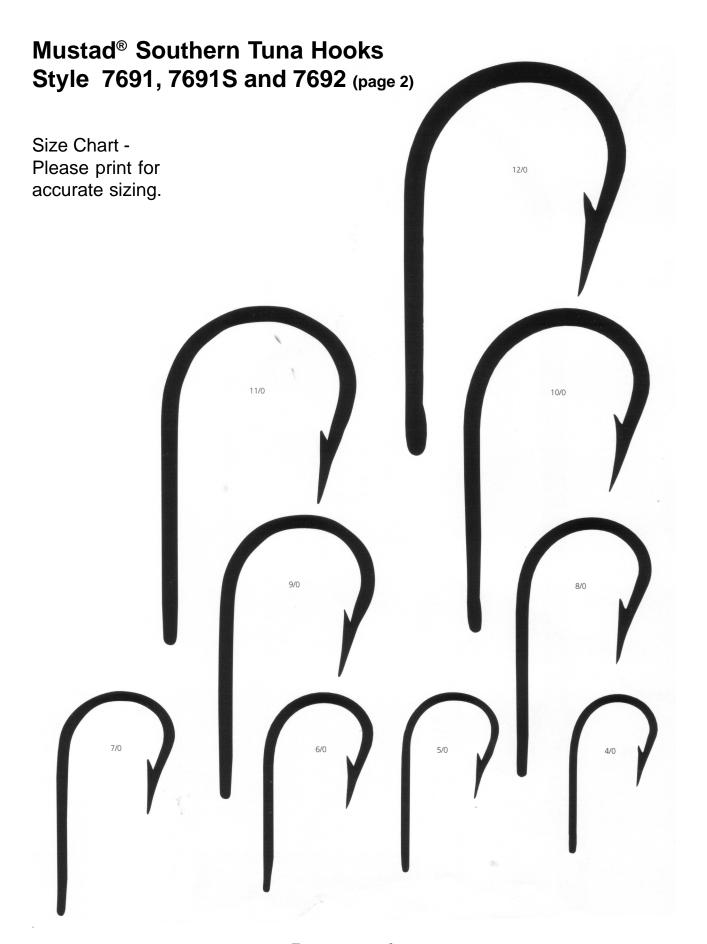

Page 1 of 2

7691DT- Southern and Tuna Hook, Forged shank, Knife edge point, Tapered brazed ring eye, Duratin. Available in sizes 6/0- 12/0 in boxes of 10

7691S- Southern and Tuna Hook, Stainless steel, forged shank, knife edge point, Ringed eye. Available in sizes 6/0- 12/0 in boxes of 10.