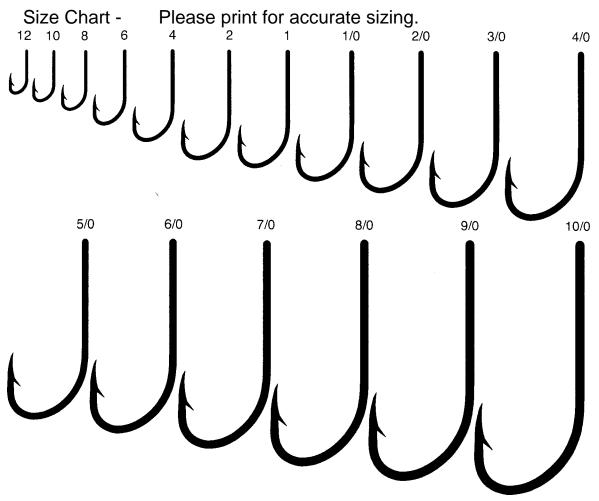

## Eagle Claw<sup>®</sup> Classic Beak Hook Style 84, 85, 89 and 90SS

84- Classic Beak Hook, Bronze, Offset, Point Curved In, Ringed Eye, Plain Shank. Available in sizes #10 - 10/0 in Boxes of 100 and 1000.

85- Classic Beak Hook, Nickel, Offset, Point Curved In, Ringed Eye, Plain Shank. Available in sizes #8 - 10/0 in Boxes of 100 and 1000.

89- Classic Beak Hook, Gold, Offset, Point Curved In, Ringed Eye, Plain Shank. Available in sizes #8 - 2/0 in Boxes of 100 and 1000.

90SS- Classic Beak Hook, Stainless Steel, Offset, Point Curved In, Ringed Eye, Plain Shank. Available in sizes #2 - 9/0 in Boxes of 100 and 1000.

www.snlcorp.com

Email: snlcorp@snlcorp.com

CORPORATION

P.O. Box 780189 Sebastian, FL 32978 (800)330-3087 (772)589-3087 Fax (772) 589-3106