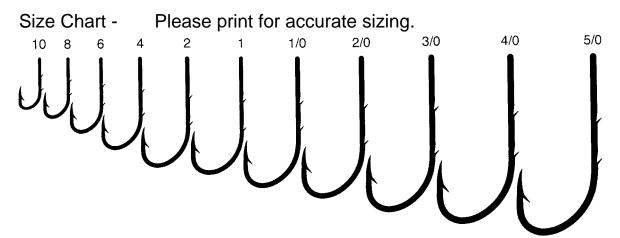

## Eagle Claw<sup>®</sup> Classic Baitholder Style 186 and 189

186- Classic Baitholder, Bronze, Offset, Ringed Eye, Two Slices in Shank, Forged. Available in sizes #8 - 4/0 in Boxes of 100 and 1000.

189- Classic Baitholder, Nickel, Offset, Ringed Eye, Two Slices in Shank, Forged. Available in sizes #8 - 5/0 in Boxes of 100 and 1000.