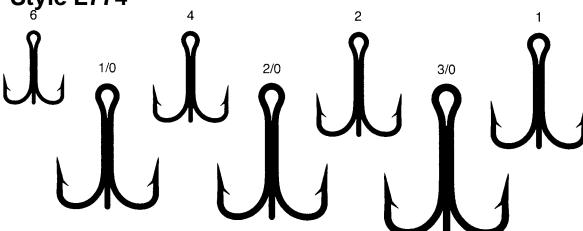

Eagle Claw<sup>®</sup> Lazer Sharp<sup>®</sup> Treble Hook Style L774

L774- Lazer Sharp <sup>®</sup> Treble Hook, Bronze, Straight Point, Regular Shank, 4X Strong. Available in sizes #6 - 4/0 in Boxes of 100 and 1000.